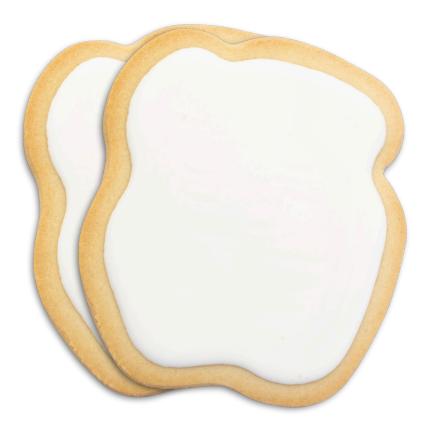

## **NUTRITIONAL & INGREDIENTS**

## Vanilla Sugar Cookie Coloring Kits

## 6 Cookie Pack

## **Nutrition Facts** 12 servings per container **Serving size** About 1/2 cookie (30g) Amount per serving Calories % Daily Value\* 7% Total Fat 5g Saturated Fat 3g 15% Trans Fat 0g **Cholesterol** 5mg 2% 1% Sodium 24mg Total Carbohydrate 22q 8% **Dietary Fiber 0g** 0% Total Sugars 14g Includes 14g Added Sugars 28% Protein 1g 2% Vit. D 0mcg 0% Calcium 5mg 0% Iron 1mg 3% Potas. 22mg 0% . \* The % Daily Value (DV) tells you how much a nutrient in a serving of food contributes to a daily diet. 2,000 calories a day is used for general nutrition advice.



COOKIE INGREDIENTS: Enriched Flour (Wheat Flour, Niacin, Reduced Iron, Thiamine Mononitrate, Riboflavin, Folic Acid), Sugar, Palm Oil, Com Starch, Butter (Cream), Eggs, Honey, Cane Molasses, Natural Flavors, Salt, Titanium Dioxide, Glycerine, Ammonium Aluminum Sulfate, Cellulose Gum, Propylene Glycol, Artificial Colors (FD&C Blue #1, FD&C Yellow #5, FD&C Red #3) MARKER INGREDIENTS: Water, Glycerin, Polysorbate 20, Erythritol, FD&C Red #3, FD&C Yellow #5, FD&C Blue #1

**MARKER CLEAN UP:** After use, wipe tip clean and store with other food items.

CONTAINS A BIOENGINEERED FOOD INGREDIENT CONTAINS: WHEAT, EGG, MILK. MANUFACTURED IN A PEANUT AND TREE-NUT FREE FACILITY COOKIES BAKED IN USA. MARKERS MADE IN CHINA